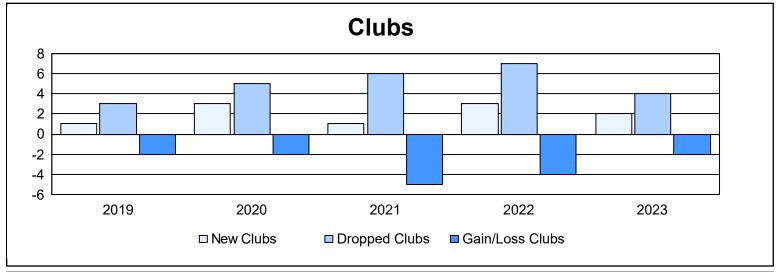

District 356 B As of June 2023 Cumulative

| Year      | New<br>Clubs | Dropped<br>Clubs | Gain/<br>Loss<br>Clubs | New<br>Members | Charter<br>Members | Reinstate<br>Members | Transfer<br>Members | Total<br>Member<br>Added | Total<br>Members<br>Dropped | Gain/<br>Loss<br>Members |
|-----------|--------------|------------------|------------------------|----------------|--------------------|----------------------|---------------------|--------------------------|-----------------------------|--------------------------|
| 2018-2019 | 1            | 3                | -2                     | 397            | 55                 | 34                   | 11                  | 497                      | 846                         | -349                     |
| 2019-2020 | 3            | 5                | -2                     | 322            | 98                 | 25                   | 6                   | 451                      | 447                         | 4                        |
| 2020-2021 | 1            | 6                | -5                     | 238            | 22                 | 8                    | 4                   | 272                      | 544                         | -272                     |
| 2021-2022 | 3            | 7                | -4                     | 273            | 83                 | 9                    | 3                   | 368                      | 394                         | -26                      |
| 2022-2023 | 2            | 4                | -2                     | 269            | 69                 | 19                   | 5                   | 362                      | 412                         | -50                      |
| Average   | 2            | 5                | -3                     | 300            | 65                 | 19                   | 6                   | 390                      | 529                         | -139                     |