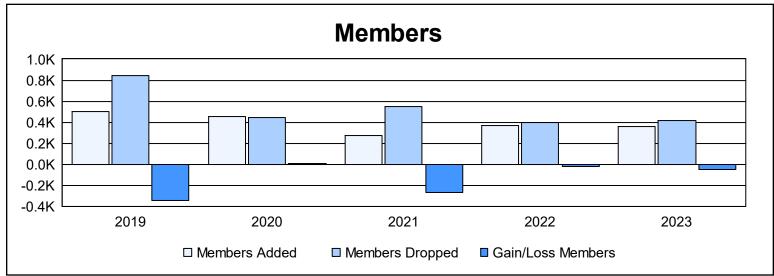

District 356 B As of June 2023 Cumulative

| Year      | New<br>Clubs | Dropped<br>Clubs | Gain/<br>Loss<br>Clubs | New<br>Members | Charter<br>Members | Reinstate<br>Members | Transfer<br>Members | Total<br>Member<br>Added | Total<br>Members<br>Dropped | Gain/<br>Loss<br>Members |
|-----------|--------------|------------------|------------------------|----------------|--------------------|----------------------|---------------------|--------------------------|-----------------------------|--------------------------|
| 2018-2019 | 1            | 3                | -2                     | 397            | 55                 | 34                   | 11                  | 497                      | 846                         | -349                     |
| 2019-2020 | 3            | 5                | -2                     | 322            | 98                 | 25                   | 6                   | 451                      | 447                         | 4                        |
| 2020-2021 | 1            | 6                | -5                     | 238            | 22                 | 8                    | 4                   | 272                      | 544                         | -272                     |
| 2021-2022 | 3            | 7                | -4                     | 273            | 83                 | 9                    | 3                   | 368                      | 394                         | -26                      |
| 2022-2023 | 2            | 4                | -2                     | 269            | 69                 | 19                   | 5                   | 362                      | 412                         | -50                      |
| Average   | 2            | 5                | -3                     | 300            | 65                 | 19                   | 6                   | 390                      | 529                         | -139                     |